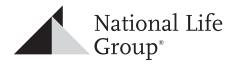

### What You Need to Know:

- Bank account information is validated when drafting is elected for Initial Premium and/or Recurring payments.
- You must click 'Confirm Bank Information to Proceed' button once bank account info is entered.
- 'Next' button is disabled until 'Confirm Bank...' button is selected .
- Any subsequent updates to bank account fields will require the 'Confirm Bank...' button to be selected to prompt a new order.
- Failure to confirm banking info after updates have been made to the bank account info will NIGO the screen. This can be resolved by going back to the Banking Information Screen and selecting the 'Confirm Bank...' button.
- Even after 2+ invalid account responses, user can still proceed with the application process as this will not prevent an application from being submitted.